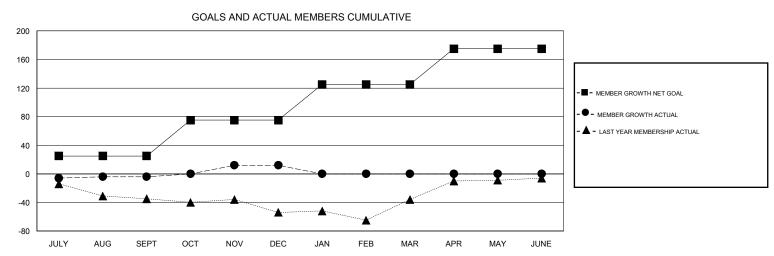

## District 27 A1

GMT: LOCATION WISCONSIN GMT CA

|               | Club          | os          |               | Members               |                           |                         |                                                    |  |
|---------------|---------------|-------------|---------------|-----------------------|---------------------------|-------------------------|----------------------------------------------------|--|
|               | RESULTS FOR   | R 2019-2020 |               | RESULTS FOR 2019-2020 |                           |                         |                                                    |  |
| QUARTER       | NEW CLUB GOAL | NEW CLUBS   | DROPPED CLUBS | QUARTER               | MEMBER GROWTH NET<br>GOAL | MEMBER GROWTH<br>ACTUAL | DROPPED<br>MEMBERS ACTUAL<br>(including transfers) |  |
| JULY/AUG/SEPT | 0             | 0           | 0             | JULY/AUG/SEPT         | 25                        | 47                      | 48                                                 |  |
| OCT/NOV/DEC   | 0             | 0           | 0             | OCT/NOV/DEC           | 50                        | 52                      | 32                                                 |  |
| JAN/FEB/MAR   | 1             | 0           | 0             | JAN/FEB/MAR           | 50                        | 0                       | 0                                                  |  |
| APR/MAY/JUNE  | 0             | 0           | 0             | APR/MAY/JUNE          | 50                        | 0                       | 0                                                  |  |